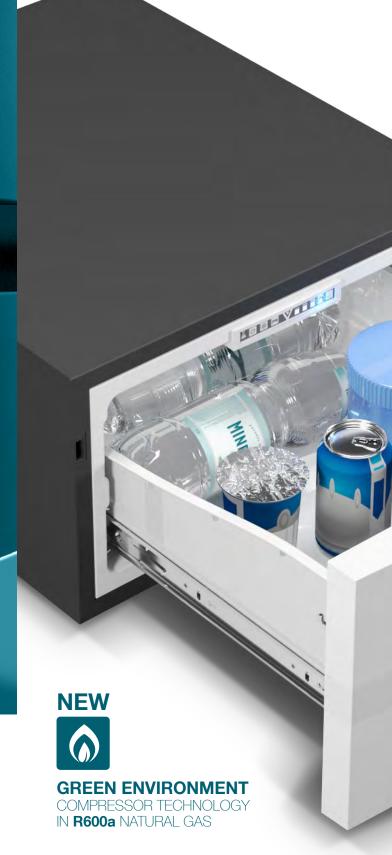

## FRIDGE + FREEZER FRESH AND FROZEN FOOD AND BEVERAGE

# BEST PERFORMANCE IN MINIMUM SPACE

SUITABLE FOR SMALL SPACES, D20A AND D30A ARE USED TO SET ANY TEMPERATURE, AT ANY TIME. FOR EXAMPLE, START IN FRIDGE MODE AND THEN SWITCH TO FREEZER MODE OR VICE-VERSA.