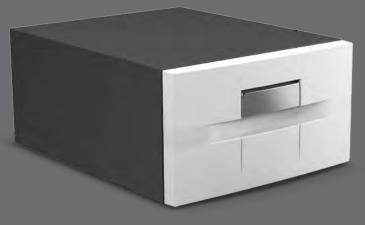

### **CHOOSE YOUR FAVOURITE COLOR**

BLACK WHITE

Available in black and/or white, the D20A and D30A have an elegant and refined finish that is harmoniously suited to any interior.

BLACK

H max

165 mm.