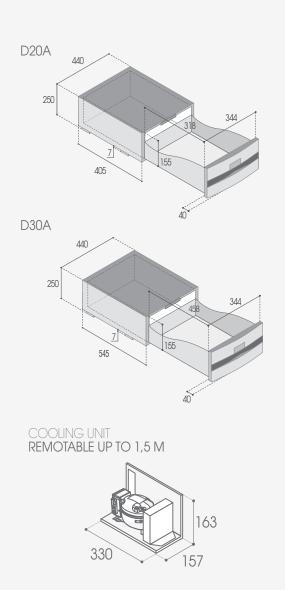

### ALL IN ONE COMPACT DRAWEF FRIDGE AND FREEZER

| <b>D20A</b> | D30A |
|-------------|------|
|             |      |

|                        | DZVA      | <u> </u> |
|------------------------|-----------|----------|
| TOTAL<br>VOLUME        | 20 LT.    | 30 LT.   |
| NET<br>WEIGHT          | 15 KG.    | 17 KG.   |
| POWER<br>SUPPLY        | 12/24 VDC |          |
| NOMINAL<br>CONSUMPTION | 43,5 W    | 43,5 W   |

## WHITE

With the DW20/30A series you are finally free to maximise any space.

The remotable external cooling unit offers added available volume inside the refrigerator. In addition, it expands the installation possibilities in terms of functionality, efficiency and soundproofing.