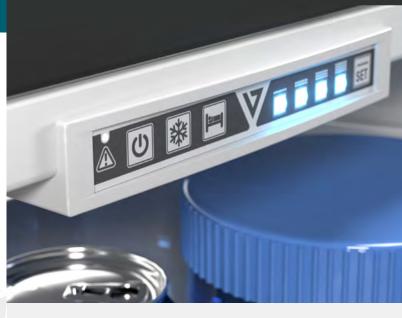

#### SMART CONTROL FOR HIGH LEVEL COMFORT

- ➤ 4 POSITIVE TEMPERATURE SET POINTS
- FREEZER MODE