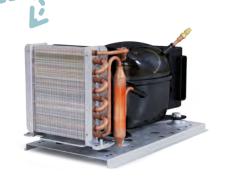

## WHITE

With the DW20/30A series you are finally free to maximise any space.

The remotable external cooling unit offers added available volume inside the refrigerator. In addition, it expands the installation possibilities in terms of functionality, efficiency and soundproofing.