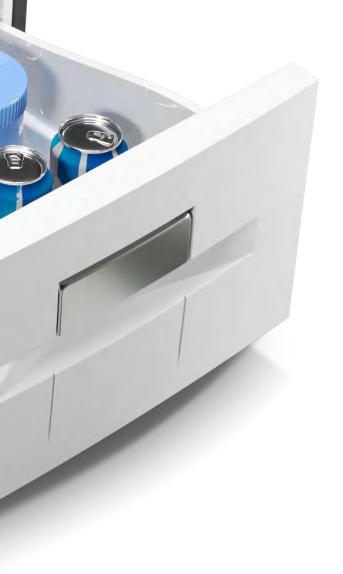

# BEST PERFORMANCE IN MINIMUM SPACE

SUITABLE FOR SMALL SPACES, D20A AND D30A ARE USED TO SET ANY TEMPERATURE, AT ANY TIME. FOR EXAMPLE, START IN FRIDGE MODE AND THEN SWITCH TO FREEZER MODE OR VICE-VERSA.

### **CHOOSE YOUR FAVOURITE COLOR**

BLACK WHITE

Available in black and/or white, the D20A and D30A have an elegant and refined finish that is harmoniously suited to any interior.

BLACK

H max

165 mm.