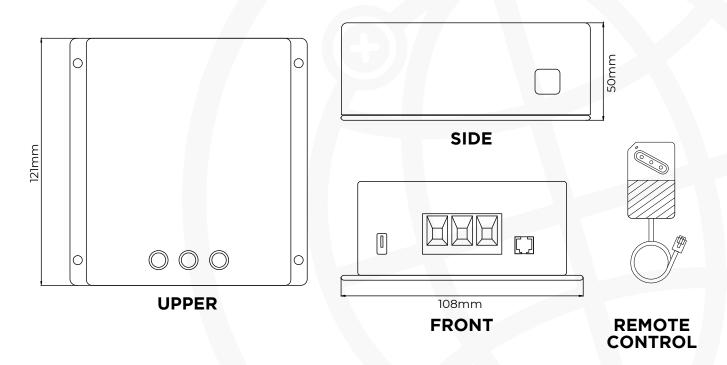

## **POWERSWITCH**

Code: PS 12-100

| NOMINAL VOLTAGE                      | 12V            |
|--------------------------------------|----------------|
| POWER VOLTAGE                        | +10V ~ +15V    |
| MAXIMUM SUPPORTED CURRENT            | ±100A          |
| APPLIANCE DISCONNECTION VOLTAGE      | 10,5V          |
| SPLIT CHARGE RELAY ACTIVATION        | > 13,3V        |
| SPLIT CHARGE RELAY DISABLING         | < 12,7V        |
| MAXIMUM CHARGING/DISCHARGING CURRENT | 100A continues |
| BATTERY DISCONNECTION VOLTAGE        | < 10,6V        |
| BATTERY REACTIVATION VOLTAGE         | > 12V          |
| SELF-CONSUMPTION                     | 15mA           |
| FREQUENCY                            | DC             |
| BLACKBOX WEIGHT                      | 320g           |
| REMOTE CONTROL WEIGHT                | 40g            |
| SIZE                                 | 121x108x50mm   |