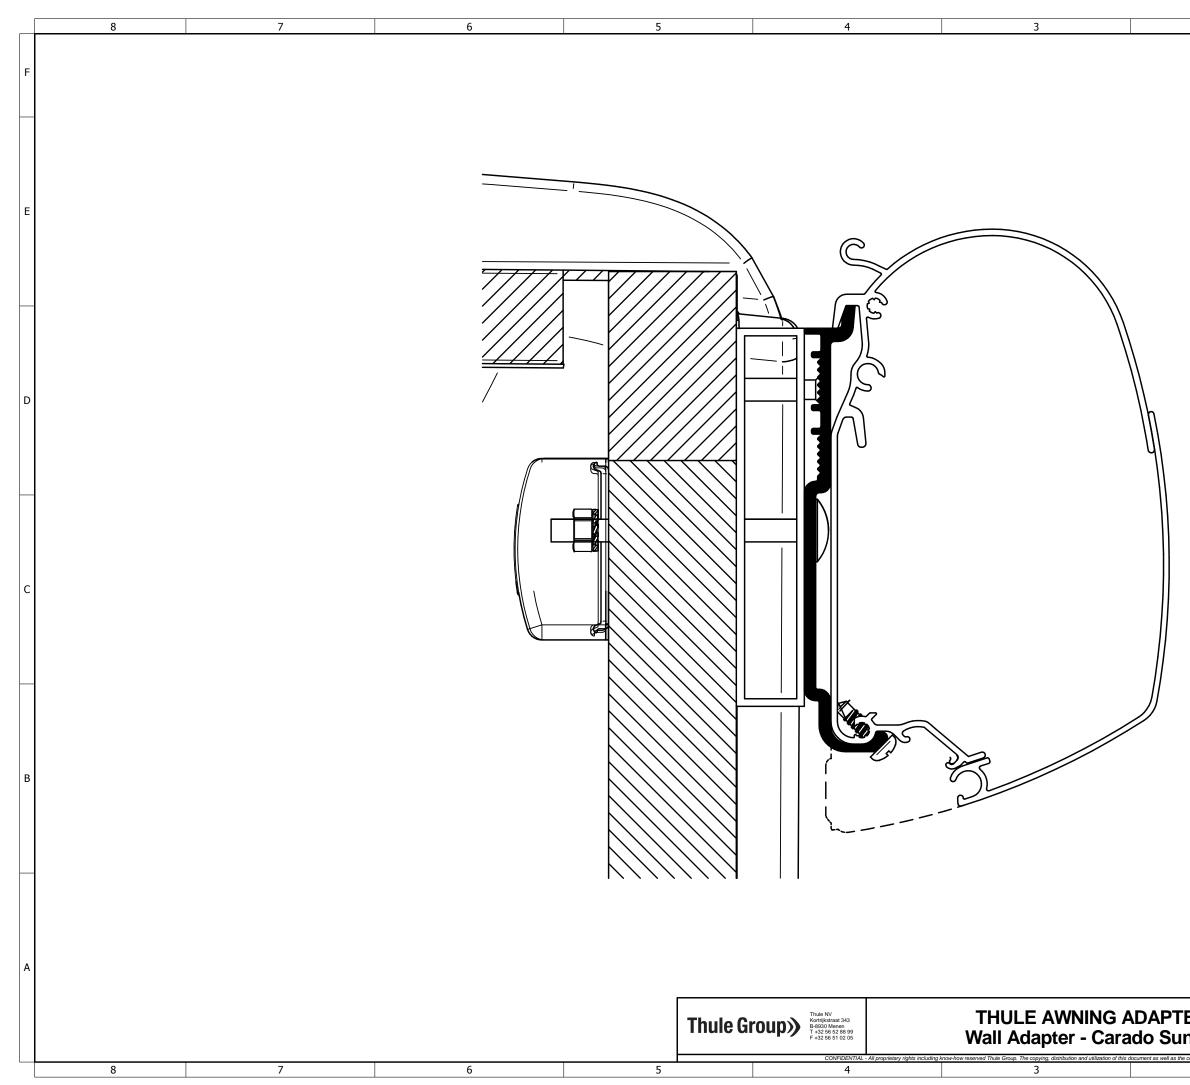

| 2                                                                      |                          | 1                         |                                  |   |
|------------------------------------------------------------------------|--------------------------|---------------------------|----------------------------------|---|
|                                                                        |                          |                           |                                  |   |
|                                                                        |                          |                           |                                  | F |
|                                                                        |                          |                           |                                  |   |
|                                                                        |                          |                           |                                  |   |
|                                                                        |                          |                           |                                  |   |
|                                                                        |                          |                           |                                  | Е |
|                                                                        |                          |                           |                                  |   |
|                                                                        |                          |                           |                                  |   |
|                                                                        |                          |                           |                                  |   |
|                                                                        |                          |                           |                                  |   |
|                                                                        |                          |                           |                                  |   |
|                                                                        |                          |                           |                                  | D |
|                                                                        |                          |                           |                                  |   |
|                                                                        |                          |                           |                                  |   |
|                                                                        |                          |                           |                                  |   |
|                                                                        |                          |                           |                                  |   |
|                                                                        |                          |                           |                                  |   |
|                                                                        |                          |                           |                                  | С |
|                                                                        |                          |                           |                                  |   |
|                                                                        |                          |                           |                                  |   |
|                                                                        |                          |                           |                                  |   |
|                                                                        |                          |                           |                                  |   |
|                                                                        |                          |                           |                                  |   |
|                                                                        |                          |                           |                                  | В |
|                                                                        |                          |                           |                                  |   |
|                                                                        |                          |                           |                                  |   |
|                                                                        |                          |                           |                                  |   |
|                                                                        |                          |                           |                                  |   |
|                                                                        |                          |                           |                                  |   |
|                                                                        |                          |                           |                                  | A |
| ERS                                                                    | Scale: 1:1               | Date:<br>Drawing nr:      | 15-01-2016                       |   |
| nlight<br>re communication of lits content to others without Thule Gro | AS                       | -                         | AD681-00<br>released             |   |
| ne communication of its content to others without Thule Gro<br>2       | up's prior written conse | nt is prohibited. Co<br>1 | ontravention will be prosecuted. |   |